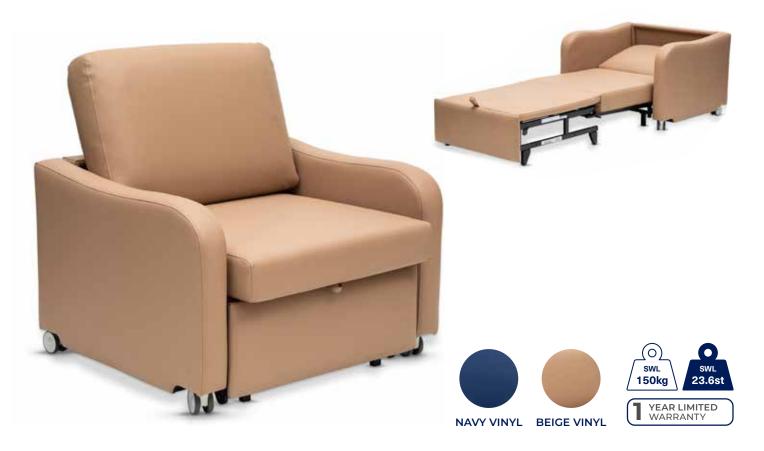

## **COMFY SLEEPER CHAIR-BED**

Introducing the Comfy Sleeper Chair, a versatile solution for diverse healthcare settings. Seamlessly transforming from a snug lounge chair into a supportive sleeping surface, it caters to the needs of loved ones who wish to stay close to their hospitalised family members.

- Infection Control: Designed with antimicrobial foam and medical-grade silicone vinyl, it meets stringent cleaning requirements for acute care and other environments
- Effortless Assembly: The chair can be quickly assembled and disassembled without the need for any tools, making it user-friendly and convenient
- Easy Mobility: Equipped with recessed locking castors, the chair is easily repositioned by users, or maneuvered by cleaning staff
- Optimal Comfort: The sleeping surface goes completely flat, which together with soft cushioning and soft silicone vinyl covering, provides a sleeping experience akin to a luxurious bed, designed to optimize rest and ensure a comfortable stay
- Versatile Transformation: With an intuitive singlehand activation, the chair effortlessly transforms into a comfortable sleeping surface. This dual-purpose design conserves space and offers loved ones the opportunity to stay close to the patient